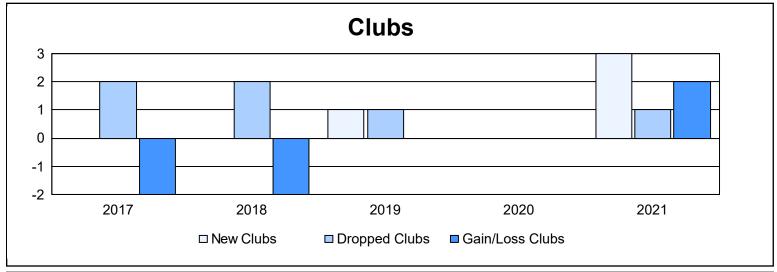

District 5 SKS As of June 2021 Cumulative

| Year      | New<br>Clubs | Dropped<br>Clubs | Gain/<br>Loss<br>Clubs | New<br>Members | Charter<br>Members | Reinstate<br>Members | Transfer<br>Members | Total<br>Member<br>Added | Total<br>Members<br>Dropped | Gain/<br>Loss<br>Members |
|-----------|--------------|------------------|------------------------|----------------|--------------------|----------------------|---------------------|--------------------------|-----------------------------|--------------------------|
| 2016-2017 | 0            | 2                | -2                     | 153            | 5                  | 4                    | 6                   | 168                      | 138                         | 30                       |
| 2017-2018 | 0            | 2                | -2                     | 145            | 0                  | 16                   | 7                   | 168                      | 228                         | -60                      |
| 2018-2019 | 1            | 1                | 0                      | 115            | 24                 | 3                    | 1                   | 143                      | 172                         | -29                      |
| 2019-2020 | 0            | 0                | 0                      | 89             | 0                  | 2                    | 7                   | 98                       | 141                         | -43                      |
| 2020-2021 | 3            | 1                | 2                      | 134            | 87                 | 3                    | 5                   | 229                      | 193                         | 36                       |
| Average   | 1            | 1                | 0                      | 127            | 23                 | 6                    | 5                   | 161                      | 174                         | -13                      |